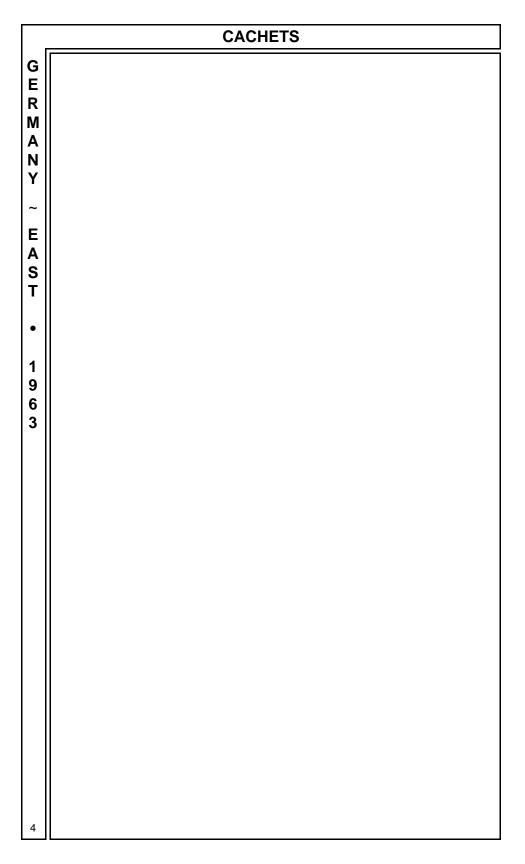

|                                                                               | 1<br>9<br>6<br>3           |  |
|               |                                                                                                                                                   |                                                                               |                            |  |
|               |                                                                                                                                                   |                                                                               | 3                          |  |





Cancel: SC-1: February 6, 1963 Notes: postcard with #582

Price: D

1

## Checklist: \_\_



Cancel: SC-1: February 7, 1963 Cachet: corner card of Clou Hotel,

Berlin

Size: 161 x 114 mm

Notes: on 638-9 and added values

Price: D

2

## Checklist: \_\_

Cancel: SC-1: February 16, 1963

Cachet: EG-1

Size: 161 x 114 mm Notes: on 638-9 Price: D



3

## Checklist: \_\_

Cancel: SC-1: February 20, 1963

Notes: postal card

Price: D



4

Checklist: \_\_

5