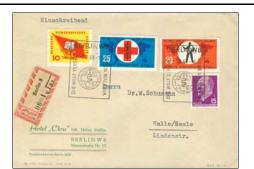

## Checklist: \_\_

Cancel: SC-1: February 16, 1963

Cachet: EG-1

Size: 161 x 114 mm Notes: on 638-9 Price: D

3