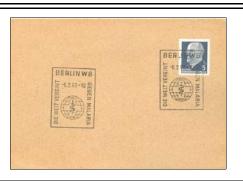

## Checklist: \_\_

Cancel: SC-1: February 7, 1963 Cachet: corner card of Clou Hotel,

Berlin

Size: 161 x 114 mm

Notes: on 638-9 and added values

Price: D

2