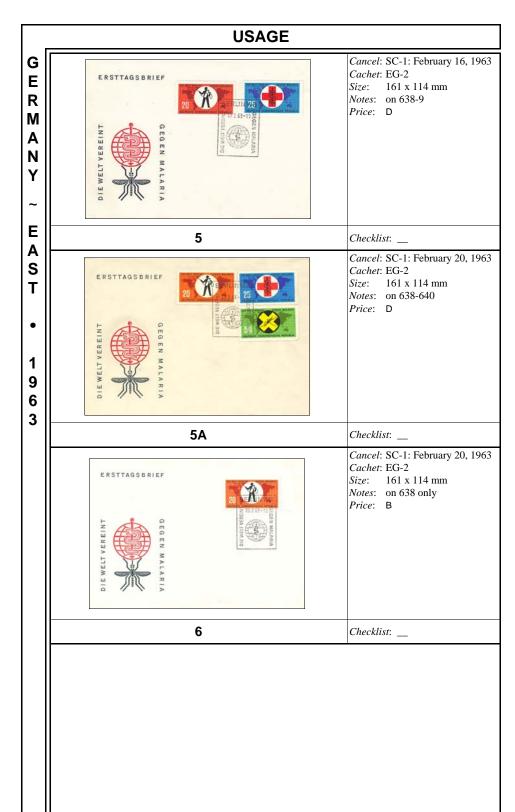

## Checklist: \_\_

Cancel: SC-1: February 16, 1963

Cachet: EG-1

Size: 161 x 114 mm Notes: on 638-9 Price: D

3